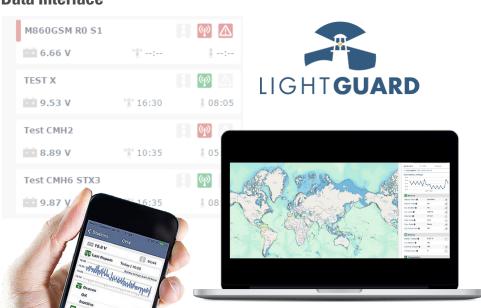

## INTELLIGENT REMOTE MONITORING

for Solar LED Obstruction Lights

Monitoring has never been easier. LightGuard, Carmanah's intelligent remote monitoring solution, is designed to allow convenient access to deployed lights from any location. This innovative, scalable, and cost effective platform monitors data for quick and easy status checks and maintenance of all deployed Obstruction lights. Plus, LightGuard's easy-to-use interface and email alert system helps customers complete preventative maintenance to maximize the longevity of the OL800.

## **Data Interface**

Model: 0L800