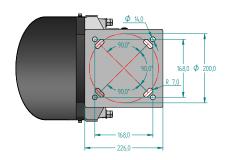

### **Main Technical Specification**

| Lens visual/Mechanical diameter | 203 mm (8")                        |  |
|---------------------------------|------------------------------------|--|
| Lens material                   | UV stabilized polycarbonate        |  |
| Light source                    | Light Emitting Diode (LED)         |  |
| Lens horizontal divergence      | 6° @ 50 % (± 1°) of peak intensity |  |
| Unit lifetime                   | Up to 10 years                     |  |
| Weight                          | 11,7 kg                            |  |
| Temperature range               | -40°+60°C                          |  |
| Supply Voltage                  | 9 – 32 VDC                         |  |
| Power consumption               | 4W at full intensity               |  |
| Degree of protection            | IP 67                              |  |
| Cable length                    | 2 m / 6 m                          |  |