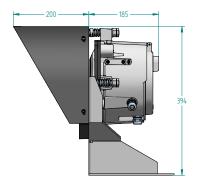

### **Main Technical Specification**

| Lens visual/Mechanical diameter | 203 mm (8")                        |  |
|---------------------------------|------------------------------------|--|
| Lens material                   | UV stabilized polycarbonate        |  |
| Light source                    | Light Emitting Diode (LED)         |  |
| Lens horizontal divergence      | 6° @ 50 % (± 1°) of peak intensity |  |
| Unit lifetime                   | Up to 10 years                     |  |
| Weight                          | 11,7 kg                            |  |
| Temperature range               | -40°+60°C                          |  |
| Supply Voltage                  | 9 – 32 VDC                         |  |
| Power consumption               | 4W at full intensity               |  |
| Degree of protection            | IP 67                              |  |
| Cable length                    | 2 m / 6 m                          |  |