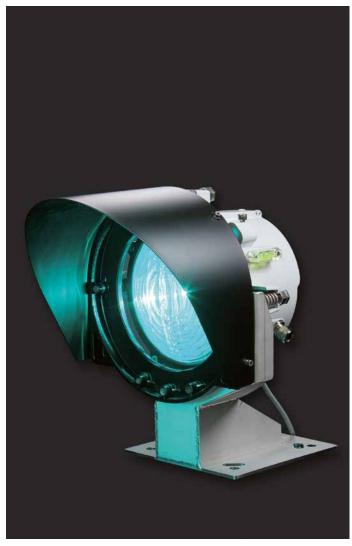

## **LO 200M**

### **Medium Intensity LED Range Light**

The LO 200M signal is designed for applications requiring medium and long range directional light, such as range lights and port entry signals.

- Equipped with a high intensity power LED and especially designed optics
- · Robust aluminium IP 66 housing
- Visual range up to 14NM (Tc = 0,74)
- Standard IALA colours red, green, white and yellow
- Extremely low power consumption, suitable for solar and battery operation
- Vertical divergence 8° @ 50% of peak intensity
- Integrated flasher with 16 A solar panel charger
- Adjustable intensity and range
- Programmable with Sabik standard IR programming devices
- · Optional integrated GPS synchronization
- Optional integrated GSM remote monitoring
- Equipped with Bluetooth programming