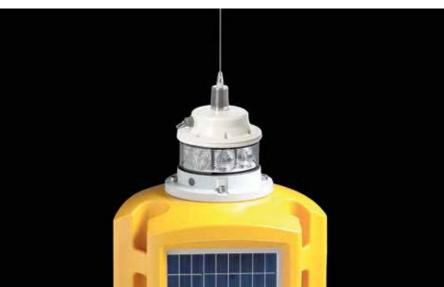

## Sabik lanterns with integrated AIS

Automatic Identification System

- Products that can be supplied with integrated AIS are LED 160 AIS, SC 160 I AIS and SC 160 II AIS
- Available in two models Type 1 (FATDMA) and Type 3 (RATDMA)
- Real time monitoring of the AtoN installation using VHF Maritime mobile band
- AIS transponder integrated in the top part of the lanterns
- Integrated GPS antenna and external VHF antenna included in the delivery
- Extremely low power consumption when used as Type 1
  <45mW with 1 message/3 minutes (about 0,09 Ah/day)
- Support messages: 6, 7, 8, 12, 13, 14, 20, 21, 25
- Supports up to 10 virtual Aton:s