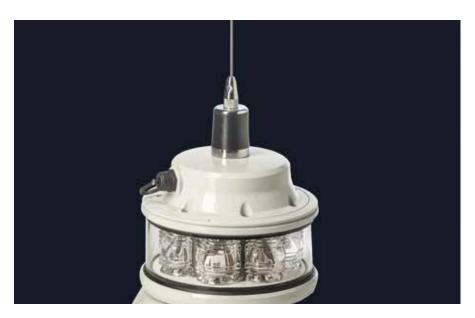

## Sabik lanterns with integrated AIS

Automatic Identification System

- Products that can be supplied with integrated AIS are LED 160 AIS, SC 160 I AIS and SC 160 II AIS
- Available in two models Type 1 (FATDMA) and Type 3 (RATDMA)
- Real time monitoring of the AtoN installation using VHF Maritime mobile band
- AIS transponder integrated in the top part of the lanterns
- Integrated GPS antenna and external VHF antenna included in the delivery
- Extremely low power consumption when used as Type 1
  <45mW with 1 message/3 minutes (about 0,09 Ah/day)
- Support messages: 6, 7, 8, 12, 13, 14, 20, 21, 25
- Supports up to 10 virtual Aton:s